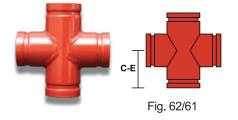

## Straight and Reducing Cross

C-E

| Straight Cross  |       |                 |                 | Straight Cross  |       |
|-----------------|-------|-----------------|-----------------|-----------------|-------|
| Nominal<br>Size | C-E   | Weight          |                 | Fig. 65         |       |
|                 |       | S/10<br>Fig. 62 | S/40<br>Fig. 61 | Nominal<br>Size | C-E   |
| 11/4            | 23/4  |                 | 1.6             | 11/4            | 23/4  |
| 11/2            | 23/4  |                 | 1.8             | 11/2            | 23/4  |
| 2               | 31/4  | 2               | 2.9             | 2               | 31/4  |
| <b>2</b> 1/2    | 33/4  | 3               | 5.2             | 21/2            | 33/4  |
| 3               | 41/4  | 4.2             | 7.6             | 3               | 41/4  |
| 31/2            | 41/2  |                 | 9.8             | 31/2            | 41/2  |
| 4               | 5     | 6.4             | 12.2            | 4               | 5     |
| 5               | 51/2  |                 | 17.6            | 5               | 51/2  |
| 6               | 61/2  | 13.2            | 28.3            | 6               | 61/2  |
| 8               | 73/4  | 36.9            | 48              | 8               | 73/4  |
| 10              | 9     |                 | 70              | 10              | 9     |
| 12              | 10    |                 | 110             | 12              | 10    |
| 14              | 11    | 7               | 140             | 14              | 11    |
| 16              | 12    |                 | 170             | 16              | 12    |
| 18              | 151/4 |                 | 260             | 18              | 151/4 |
| 20              | 171/4 |                 | 320             | 20              | 171/4 |
| 24              | 20    |                 | 585             | 24              | 20    |

Dimensions listed in inches and approximate weight in pounds. Reducing Cross weight is dependent upon configuration.

ALL FITTINGS AVAILABLE IN SCH 10 OR SCH 40- PAINTED, GALVANIZED, OR 304/316 STAINLESS STEEL FITTINGS 1-1/4" THRU 12" ARE UL, ULC, FM, APPROVED.