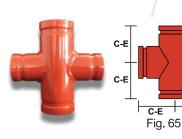

## Straight and Reducing Cross

C-E

| Straight Cross  |       |                 |                 | Straight Cross  |       |
|-----------------|-------|-----------------|-----------------|-----------------|-------|
| Nominal<br>Size | C-E   | Weight          |                 | Fig. 65         |       |
|                 |       | S/10<br>Fig. 62 | S/40<br>Fig. 61 | Nominal<br>Size | C-E   |
| 11/4            | 23/4  |                 | 1.6             | 11/4            | 23/4  |
| 11/2            | 23/4  |                 | 1.8             | 11/2            | 23/4  |
| 2               | 31/4  | 2               | 2.9             | 2               | 31/4  |
| <b>2</b> 1/2    | 33/4  | 3               | 5.2             | 21/2            | 33/4  |
| 3               | 41/4  | 4.2             | 7.6             | 3               | 41/4  |
| 31/2            | 41/2  |                 | 9.8             | 31/2            | 41/2  |
| 4               | 5     | 6.4             | 12.2            | 4               | 5     |
| 5               | 51/2  |                 | 17.6            | 5               | 51/2  |
| 6               | 61/2  | 13.2            | 28.3            | 6               | 61/2  |
| 8               | 73/4  | 36.9            | 48              | 8               | 73/4  |
| 10              | 9     |                 | 70              | 10              | 9     |
| 12              | 10    |                 | 110             | 12              | 10    |
| 14              | 11    | 7               | 140             | 14              | 11    |
| 16              | 12    |                 | 170             | 16              | 12    |
| 18              | 151/4 |                 | 260             | 18              | 151/4 |
| 20              | 171/4 |                 | 320             | 20              | 171/4 |
| 24              | 20    |                 | 585             | 24              | 20    |

Dimensions listed in inches and approximate weight in pounds. Reducing Cross weight is dependent upon configuration.

ALL FITTINGS AVAILABLE IN SCH 10 OR SCH 40- PAINTED, GALVANIZED, OR 304/316 STAINLESS STEEL FITTINGS 1-1/4" THRU 12" ARE UL, ULC, FM, APPROVED.